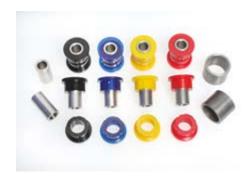

## SF2043 Range

The SF2043 Range has been made in response to feedback from kit car enthusiasts who are dissatisfied with the outdated cheap, hard injection moulded versions, which lack the resilience of our poured and oven cured brand.

Furthermore the cheap versions do not use a stainless steel crush tube. SuperFlex now offer this quality alternative.

An assembly lubricant sachet is included: One for every four assemblies.

| Part Ref    | Description                                                                            | Notes                                            |
|-------------|----------------------------------------------------------------------------------------|--------------------------------------------------|
| SF2043P-**  | Polyurethane 1 1/8" OD Top Hat Bush Only e.g. 80 shore would be SPF2043P-80            | Flange is 4.5mm thick x 35.25mm OD               |
| SF2043T     | Crush tube, stainless steel                                                            | 3/4" OD x 1/2" ID x 1 1/2" long                  |
| SF2043 - ** | Assembly; 2 PU Top hat bushes & stainless steel tube e.g. 80 shore would be SPF2043-80 |                                                  |
| SF2043S     | Housing/shell (Weld on) for car builders, in DIN2393 cold drawn seamless tube          | Nominal size 1 3/8" OD x 1 1/8" ID x 1 1/8" long |

<sup>\*\*</sup> Please state shore hardness required. In this instance colour coded: Black = 70 Blue = 80 Yellow = 90 Red = 95