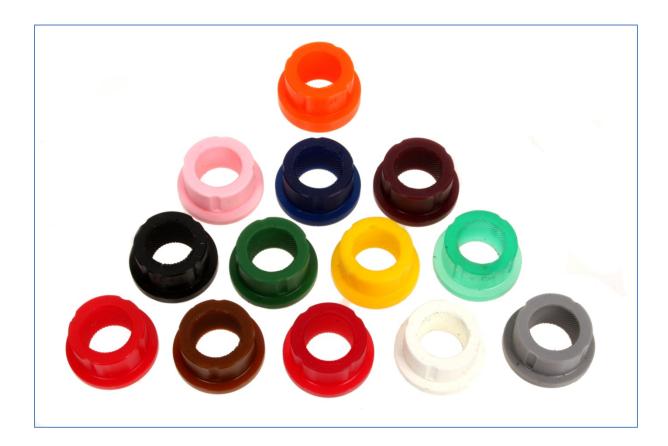

All our Hot rod and Kit car bushes are now available in these colours:

Orange, Pink, Blue, Maroon, Black, Green, Yellow, Translucent Green, Red, Brown, Translucent Red, White, Grey.

Special order colours are subject to a 1-2 week lead time (stock colours are Blue for 80 & 90 shore A, Red for 95 shore A).

Please state special order colour required in 'Additional Information' when ordering online, alternatively you can email <u>orders@superflex.co.uk</u> or telephone 01749 673533 with your requirements.