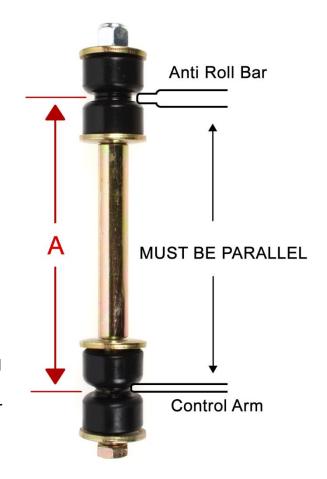

Fitting: Vehicle should preferably be on level ground or ramp (not jacked up) with wheels supporting its weight. Make sure that the anti roll bar end eyelet is parallel with the control arm. You may need to use a set with slightly longer or shorter centres than the original.

| Part Number | Dimension A |       |
|-------------|-------------|-------|
| 9.8123      | 3 11/16"    | 92mm  |
| 9.8125      | 4"          | 102mm |
| 9.8117      | 4 5/16"     | 111mm |
| 9.8118      | 4 9/16"     | 115mm |
| 9.8119      | 5 1/16"     | 128mm |
| 9.8124      | 5 3/16"     | 133mm |
| 9.8149      | 5 7/8"      | 150mm |
| 9.8121      | 6 3/16"     | 157mm |